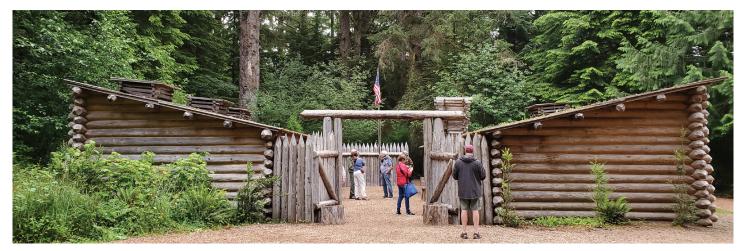

## PORTS-OF-CALL

- ★ Clarkston, WA
- Pendleton, OR/
  Richland, WA
- ★ The Dalles, OR
- \star Kalama, WA
- ★ Astoria, OR
- ★ Portland, OR

On this 9-day journey, you will travel along the epic route forged by Lewis & Clark more than 200 years ago. As you cruise, the dramatic landscapes will offer a spectacular transformation from mountain forests and meadows to desert canyons. Along the way, our award-winning onshore and onboard enrichment programs will bring the spirit of the frontier alive.