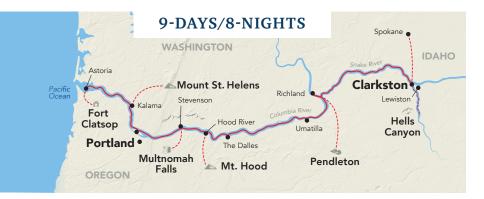

## PORTS-OF-CALL

- ★ Clarkston, WA
- Pendleton, OR/
  Richland, WA
- ★ The Dalles, OR
- \star Kalama, WA
- ★ Astoria, OR
- ★ Portland, OR

On this 9-day journey, you will travel along the epic route forged by Lewis & Clark more than 200 years ago. As you cruise, the dramatic landscapes will offer a spectacular transformation from mountain forests and meadows to desert canyons. Along the way, our award-winning onshore and onboard enrichment programs will bring the spirit of the frontier alive.