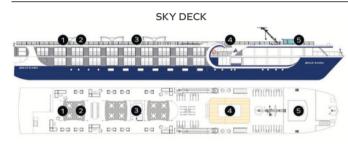

#### **AVALON ALEGRIA DECK PLAN**

#### ROYAL DECK

#### INDIGO DECK

Crew Members: 33 | Length: 262 ft. | Suites: 37 | Staterooms: 14

1 Sky Lounge • 2 Premium Lounge Chairs & Shade Awnings • 3 Sky Grill •

4 Pool • 5 Navigation Bridge • 6 Club Lounge • 7 Elevator • 8 Adventure Centre

 $\bullet$  9 Guest Services  $\bullet$  10 Bar  $\bullet$  11 Panorama Lounge  $\bullet$  12 Panorama Bistro  $\bullet$ 

13 Observation Lounge • 14 Dining Room • 15 Galley • 16 Fitness Centre

Royal Deck Panorama Suites