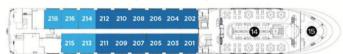

#### **AVALON ALEGRIA DECK PLAN**

#### INDIGO DECK

Crew Members: 33 | Length: 262 ft. | Suites: 37 | Staterooms: 14

1 Sky Lounge • 2 Premium Lounge Chairs & Shade Awnings • 3 Sky Grill •

4 Pool • 5 Navigation Bridge • 6 Club Lounge • 7 Elevator • 8 Adventure Centre

Sapphire Deck Fwd Panorama Suites

Sapphire Deck Aft

Indigo Deck Aft Deluxe Staterooms

Indigo Deck Fwd Deluxe Staterooms

Email: nancy@vipworldtravel.travel