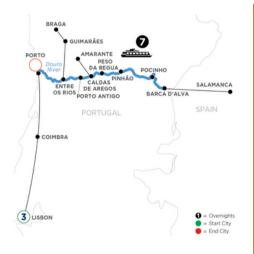

# VINEYARDS & VILLAGES ALONG THE DOURO WITH THREE NIGHTS IN LISBON

11 days | roundtrip from Lisbon to Porto aboard the Avalon Alegria <sup>SM</sup>

Panorama Suite, Avalon Alegria

November 10-20, 2024

Explore the dreamy Douro River and discover why its name translates to 'River of Gold' as you sail on its gleaming waters through Portugal's breathtaking panoramic beauty. Before sailing, begin your vacation your way with a three-night stay in beautiful Lisbon, the capital of Portugal. Experience the newest addition to our award-winning fleet of Suite Ships® – the Avalon Alegria. Like a blue ribbon threading through the green Douro Valley, the River Douro carries you through some of Portugal's most legendary landscapes.

### VINEYARDS & VILLAGES ALONG THE DOURO WITH THREE NIGHTS IN LISBON

Day 1|LISBON, PORTUGAL

Welcome to Lisbon. Your day in Lisbon is free to explore at your leisure.

#### Day 4|LISBON-COIMBRA-PORTO (EMBARKATION)

Stop in Coimbra for a guided city sightseeing tour. Accompanied by a Local Guide, you'll explore the historical area of the city. Transfer to Porto to board your Avalon Suite Ship®. (B,D)

## Day 5|PORTO-PORTO ANTIGO. EXCURSION TO BRAGA AND GUIMARÃES

Choose to step back in time within the walls of the Interpretation Centre of the Romanesque. Or enter a world of Celtic history and the reign of Cesar Augustus with a full-day guided tour of Braga. (B,L,D)

#### Day 6 PESO DA RÉGUA

You may experience life on one of the oldest farms in the Douro Valley with a personal tour by the owner of the house. Or take a guided walking tour of Régua. (B,L,D)

#### Day 7 POCINHO

Enjoy a relaxing cruise to Pocinho for a day in the Terra Quente region. Today includes a choice between a visit to Vila Nova de Foz Côa to Marvel at the archaeological site along the River Côa or a tour of Freixo de Numão. (B,L,D)

#### Day 8 BARCA D'ALVA. EXCURSION TO SALAMANCA

Join our guide for a guided tour this morning to Freixo de Espada à Cinta village in the Douro International Natural Park. Alternatively, get a taste of Spain with a full-day excursion to Salamanca. (B,L,D)

#### Day 9|FERRADOSA-LEVERINHO. EXCURSION TO AMARANTE

During your morning sailing, a professional painter will guide you through the process of painting an azulejos (traditional Portuguese tile). You may alternatively join an onboard pastry demonstration. Join a guided sightseeing tour of Amarante – poised against a breathtaking backdrop of the great Serra do Marão mountain and the Tâmega River. (B,L,D)

#### Day 10|PORTO

Enjoy the wharfs of the Douro River and the coastal magnificence of Porto and Vila Nova de Gaia, on a bicycle and accompanied by a professional biologist tour guide. An alternative choice is to join a guided sightseeing tour of Porto. (B,L,D)

#### Day 11|PORTO (DISEMBARKATION)

Your vacation ends with breakfast this morning (B)